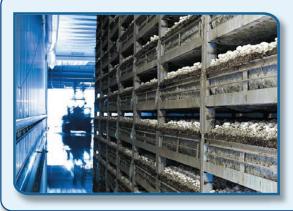

## EXAMPLE OF A PROJECT BUTTON MUSHROOM CULTURE

- 12 rooms of 1500m<sup>2</sup> of culture each
- · Cooling, pre-air conditioning
- Air handling unit with isolated polyester
- Automatic spraying
- Centralized management
- Energy savings thru heat recovery, frequency variations and floating high pressure